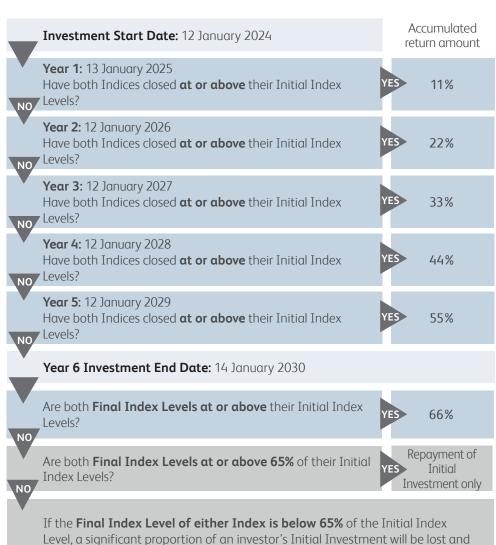

# UK & US Kick-out Plan (MS150)

The Plan provides the potential to receive an accumulated return of 11% p.a. depending on the performance of the FTSE 100 Index and the S&P 500 Index.

If, on an Anniversary Date, both the FTSE 100 Index and the S&P 500 Index close **at or above their Initial Index Levels,** the Plan will end and the Initial Investment will be repaid, plus an accumulated return of 11% for each year that has elapsed since the Investment Start Date.

If, however, the FTSE 100 Index or the S&P 500 Index close **below their Initial Index Levels** on an Anniversary Date, the Plan will continue to the next Anniversary Date.

Where the Plan has not matured early and runs to the full six year term, investors will lose a significant proportion of their Initial Investment if the Final Index Level of either Index is below 65% of its Initial Index Level on the Investment End Date.

investors will not receive a return from their investment in the Plan.